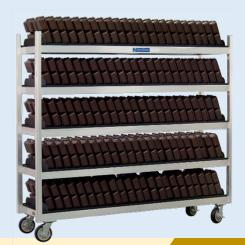

#### **All tray Drying Rack**

Five rows with just enough height for 9" Seg tray Proprietary plastic interchangeable inserts

- Extends life of tray
- More sanitary run inserts through washer

3-rib insert

| ltem                | Capacity |
|---------------------|----------|
| PPST-9300/9400 tray | 230      |
| JZCC-5200/4200 TRAY | 345      |