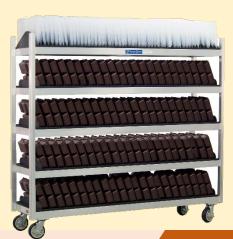

## **Lids with Tray Drying Rack**

Replace top row inserts with 4-rib (sheet pan) inserts to dry both lids and trays on one rack

4-rib insert

| ltem                | Capacity |
|---------------------|----------|
| PPST-9300/9400 tray | 184      |
| JZCC-5200/4200 TRAY | 276      |
| Lid for tray        | 220      |