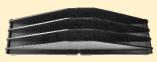

## **Lids with Tray Drying Rack**

Replace top row inserts with 4-rib (sheet pan) inserts to dry both lids and trays on one rack

4-rib insert

| ltem                | Capacity |
|---------------------|----------|
| PPST-9300/9400 tray | 184      |
| JZCC-5200/4200 TRAY | 276      |
| Lid for tray        | 220      |